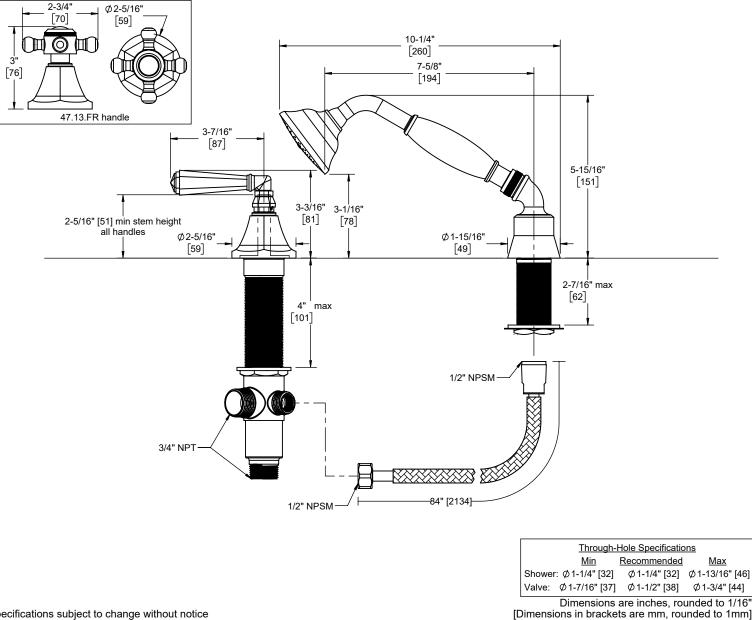

## Features

- Available in 27 finishes including 12 PVD finishes
- All brass construction
- Handshower and swivel nut elbow with 1/2" MIP inlets
- Max flow rate: 2.0 gpm (7.6 L/min) or 1.8 gpm (6.8 L/min) Durable 84" black poly braided hose, provides quiet non-
- marring operation
- Includes diverter valve (DDV-R)