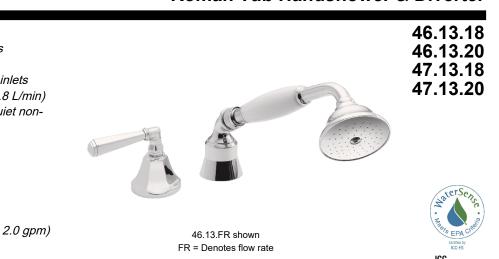

## Roman Tub Handshower & Diverter

## Features

- Available in 27 finishes including 12 PVD finishes
- All brass construction
- Handshower and swivel nut elbow with 1/2" MIP inlets
- Max flow rate: 2.0 gpm (7.6 L/min) or 1.8 gpm (6.8 L/min) Durable 84" black poly braided hose, provides quiet non-
- marring operation
- Includes diverter valve (DDV-R)

## **Codes/Standards Applicable**

Product meets or exceeds the following:

- ASME A112.18.1/CSA B125.1
- NSF 61, NSF 372, CEC (1.8 gpm) & DOE (1.8 & 2.0 gpm)
- EPA WaterSense (2.0 gpm)
- Commonwealth of MA
- ADA compliant (lever handle only)